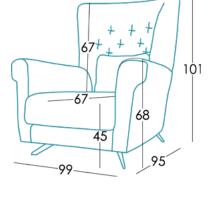

Width 99 cm Heigth 101 cm Depth 95 cm Seat heigth 45 cm Arm heigth 68 cm Back heigth 67 cm Depth when open - cm