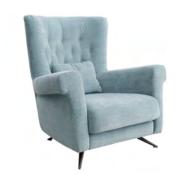

### **Technical information**

Frame Frame of pine wood and MDF

Seat suspension NFA

Back suspension

Polyurethane 35kg + fibre + Polyurethane 35kg Seat foam

Seat firmness Medium Foam (white) + soft foam (grey)

Back cushions Polyurethane 30kg Fibre Fibersilk 100% Loose cushions

Legs options Metal, Wood

Chrome/ Anthracite grey, Natural/ Walnut/ Colours

Wengue

Removable cover Seat and scatters\*

Frame and seat suspension: livetime warranty